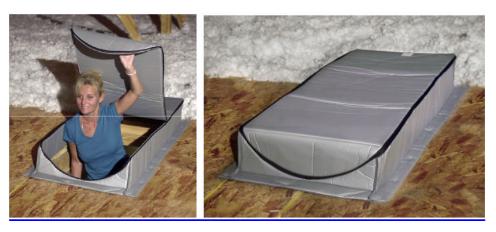

## What is an ATTIC-TENT?

The Attic Tent is the ultimate attic access insulation cover ever invented (attic stairs, scuttle holes, knee-wall doors, and full-size doors.) Its primary design is to stop air infiltration between the home and attic, the most common medium for wasting costly residential energy, during both hot and cold seasons. The HVAC systems in homes are designed for a closed envelope making air balancing with supply and return air, very critical. Every time these systems are operating they creat e a positive or negative pressure, thus forcing conditioned air out or drawing outside air in the home. It also keeps out unhealthy insulation and dust particles from the attic.

## Why add the <u>ATTIC-TENT</u> to your current Contractor services?

- ✓ Can create additional revenue on every service call (\$100 to \$200)
- ✓ Contractors can buy Mfg. direct and Save on quantity purchases
- ✓ Comes fully assembled and installs in 15 minutes or less
- ✓ Customers will love the energy savings it provides
- ✓ Helps with Allergy control in the home (IAQ)
- ✓ Customers HVAC systems will perform more efficiently